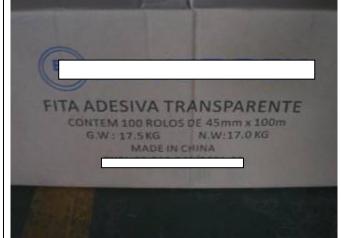

| Client                                                             | :          | Anonymous company                                                                                                                                                    | ATTN                    | :    | Mr. xx                                                                                              |
|--------------------------------------------------------------------|------------|----------------------------------------------------------------------------------------------------------------------------------------------------------------------|-------------------------|------|-----------------------------------------------------------------------------------------------------|
| Supplier/Vendor                                                    | :          | Anonymous supplier                                                                                                                                                   | Order Quantity          | :    | 1156 Cartons/ 128920 Rolls                                                                          |
| Factory Name                                                       | :          | Anonymous factory                                                                                                                                                    | Actual Loading Quantity | :    | 1156 Cartons/ 128920 Rolls                                                                          |
| Service<br>Performed                                               | :          | □ Full Container □ Bulk Cargo                                                                                                                                        | Ship to                 | :    | BRAZIL                                                                                              |
| Weather condition                                                  |            | Sunny □ Cloudy □ Raining                                                                                                                                             | Ship Name               |      | PIL                                                                                                 |
| Item/ Style No.                                                    | :          | 45x40 TRANS, 45x40 MARRON,<br>45x45 TRANS, 45x45 MARRON,<br>45x100 TRANS, 45x100 MARRON,<br>45x300 TRANS, 70x100 TRANS,<br>25x100 TRANS, 18x50 TRANS,<br>12x40 TRANS | Inspection Date         | :    | Apr 10, 2014                                                                                        |
| Product<br>Description                                             | :          | Adhesive tape                                                                                                                                                        | Ins. Location           | :    | Dongguan, Guangdong, China                                                                          |
| Inspector Name                                                     | :          | Vincent Li                                                                                                                                                           | Reviewed by             | :    | Lena. Wu                                                                                            |
|                                                                    |            |                                                                                                                                                                      | ^                       | (    |                                                                                                     |
| A. CONCLUSIO                                                       | N:         |                                                                                                                                                                      |                         |      | <b>/</b>                                                                                            |
| ☐ Passed                                                           |            | The loading was regarded as succ                                                                                                                                     | essfully completed on   | th   | e spot.                                                                                             |
| <b>⊠</b> Pending                                                   |            | The loading was completed, but the points raised under remarks.                                                                                                      | e procedure of the loa  | adi  | ng was <b>not</b> regarded as smooth due to                                                         |
| ☐ Failed                                                           |            | The loading was <b>not</b> completed do                                                                                                                              | ue to the points raised | l ur | nder remarks.                                                                                       |
|                                                                    |            | X                                                                                                                                                                    |                         |      |                                                                                                     |
| <ol> <li>The contain insisted that</li> <li>The contain</li> </ol> | er<br>it v | was not full loaded and it may cause was not need to reinforce and protect of                                                                                        | cartons after loading.  | Se   | loose during transport, but the factory e photo #55 &56. ding, and the factory claimed that it will |
| ,                                                                  | ^          |                                                                                                                                                                      |                         |      |                                                                                                     |