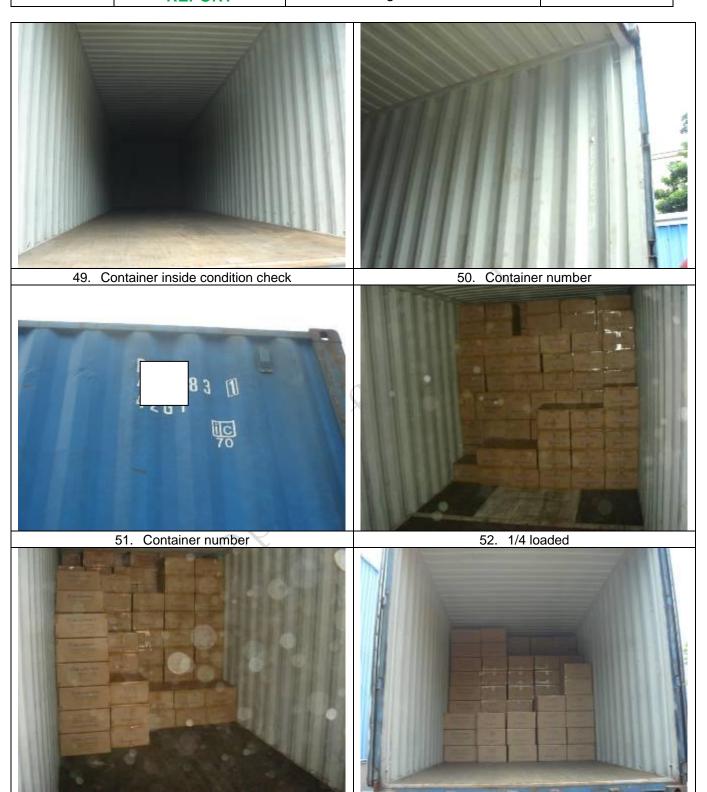

#### C. CONTAINER INFORMATION:

| Container Number | Container Type | Sealed No. of Shipping Co. | Sealed No. of CCIC | Loaded QTY |
|------------------|----------------|----------------------------|--------------------|------------|
| PCIU4482831      | 40'            | R138004                    | 092772             | 1156 boxes |

Container outside condition check

Total cartons for inspection

Container inside condition check

**SAMPLE LOADING SUPERVISION REPORT** 

Report No. CPS014BP0020 Report Date:

Apr. 11, 2014

Page 11 of 13

**PENGDING** 

**Overall Result** 

54.

3/4 loaded

53. 1/2 loaded

**SAMPLE LOADING SUPERVISION REPORT** 

Report No. CPS014BP0020 Report Date:

Apr. 11, 2014

**PENGDING** 