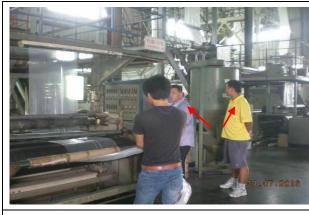

#### **B. REMARKS & COMMENTS:**

1. Some workers in extrusion workshop did not wear earplug to isolate from the noise which could cause hearing problem.

Workers did not wear earplug

2. Some measuring equipments were out of the calibration date, but still used on site.