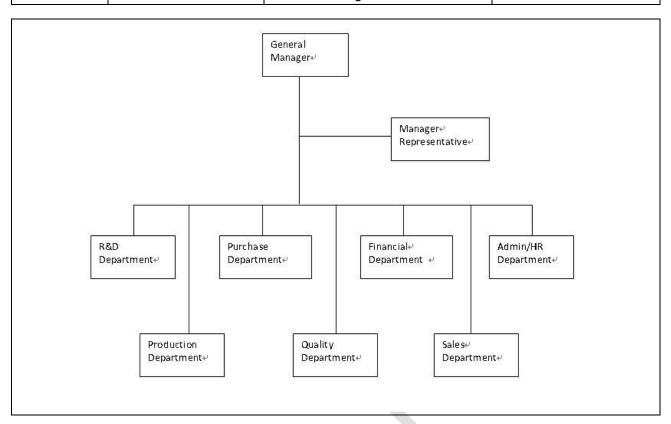

| A. RE | RESULT SUMMARY (Details can be referred to corresponding sections in this report |        |             |       |        |        |
|-------|----------------------------------------------------------------------------------|--------|-------------|-------|--------|--------|
| No.   | Fields                                                                           | Amount | Theoretical | Score | Weight | Weight |
|       |                                                                                  | Score  | maximum     | /5    | /5     | Score  |
| D.    | Workflow and Organization charts                                                 | 18     | /20         | 4.5   | 5      | 22.5   |
| E.    | Production area Condition                                                        | 18     | /30         | 3     | 5      | 15     |
| F.    | Factory facilities - machinery conditions                                        | 30     | /45         | 3.333 | 5      | 16.665 |
| G.    | Quality Assurance System                                                         | 31     | /40         | 3.875 | 5      | 19.375 |
| H.    | Sales & Marketing Capability                                                     | 17     | /20         | 4.25  | 5      | 21.25  |
| I.    | Research & Development capacity                                                  | 17     | /20         | 4.25  | 5      | 21.25  |
| J.    | Trustworthiness & Reputation                                                     | 15     | /15         | 5     | 5      | 25     |
| K.    | Customer Service Capability                                                      | 16     | /20         | 4     | 5      | 20     |
| L.    | Social accountability                                                            | 17     | /20         | 4.25  | 5      | 21.25  |
| M.    | Hygiene - Security                                                               | 24     | /30         | 4     | 5      | 20     |
| N.    | Special Requirement from Customer                                                | 1      | 1           | 1     | 1      | 1      |
|       |                                                                                  |        |             | Total | 260    | 202.29 |