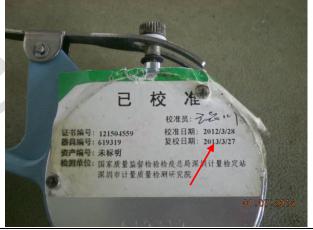

#### **B. REMARKS & COMMENTS:**

1. Some workers in extrusion workshop did not wear earplug to isolate from the noise which could cause hearing problem.

Workers did not wear earplug

2. Some measuring equipments were out of the calibration date, but still used on site.

9F, ANLIAN BUILDING, JINTIAN ROAD

FUTIAN, SHENZHEN P.R.CHINA

Thickness gauge

TEL: (86-755) 88286188

Expire date on thickness gauge