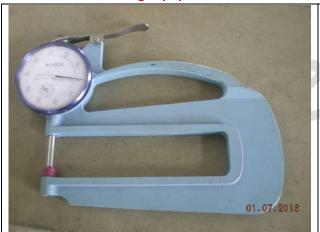

#### **B. REMARKS & COMMENTS:**

1. Some workers in extrusion workshop did not wear earplug to isolate from the noise which could cause hearing problem.

Workers did not wear earplug

2. Some measuring equipments were out of the calibration date, but still used on site.

9F, ANLIAN BUILDING, JINTIAN ROAD

FUTIAN, SHENZHEN P.R.CHINA

Thickness gauge

TEL: (86-755) 88286188

Expire date on thickness gauge