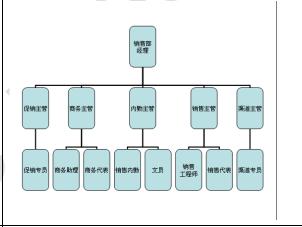

| A. RE | RESULT SUMMARY (Details can be referred to corresponding sections in this report |        |             |       |        |        |
|-------|----------------------------------------------------------------------------------|--------|-------------|-------|--------|--------|
| No.   | Fields                                                                           | Amount | Theoretical | Score | Weight | Weight |
|       |                                                                                  | Score  | maximum     | /5    | /5     | Score  |
| D.    | Workflow and Organization charts                                                 | 18     | /20         | 4.5   | 5      | 22.5   |
| E.    | Production area Condition                                                        | 18     | /30         | 3     | 5      | 15     |
| F.    | Factory facilities - machinery conditions                                        | 30     | /45         | 3.333 | 5      | 16.665 |
| G.    | Quality Assurance System                                                         | 31     | /40         | 3.875 | 5      | 19.375 |
| H.    | Sales & Marketing Capability                                                     | 17     | /20         | 4.25  | 5      | 21.25  |
| I.    | Research & Development capacity                                                  | 17     | /20         | 4.25  | 5      | 21.25  |
| J.    | Trustworthiness & Reputation                                                     | 15     | /15         | 5     | 5      | 25     |
| K.    | Customer Service Capability                                                      | 16     | /20         | 4     | 5      | 20     |
| L.    | Social accountability                                                            | 17     | /20         | 4.25  | 5      | 21.25  |
| M.    | Hygiene - Security                                                               | 24     | /30         | 4     | 5      | 20     |
| N.    | Special Requirement from Customer                                                | 1      | 1           | 1     | 1      | 1      |
|       |                                                                                  |        |             | Total | 260    | 202.29 |