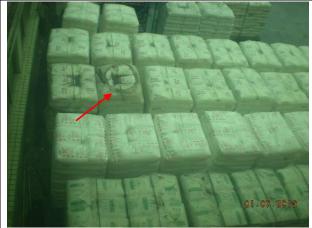

5. The plastic raw material was placed on playground instead of in warehouse and some protective bags were broken and it was raining when we audit.

Plastic raw material was placed on playground

Some protective bags were broken and it was raining