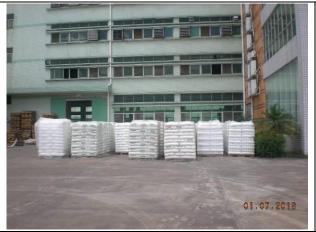

5. The plastic raw material was placed on playground instead of in warehouse and some protective bags were broken and it was raining when we audit.

Plastic raw material was placed on playground

Some protective bags were broken and it was raining